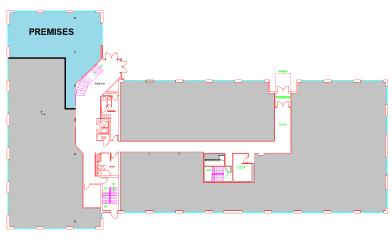

## OFFICE SPACE COMING AVAILABLE +/- 1,675 RSF

CORNER SPACE WITH 3 SIDES OF GLASS
COVERED PARKING AVAILABLE
RENOVATED RESTROOMS
AMENITIES WITHIN WALKING DISTANCE

**BLUE RIDGE REALTY, INC.** 

**EXPERIENCE, EXCELLENCE AND SERVICE SINCE 1964** 