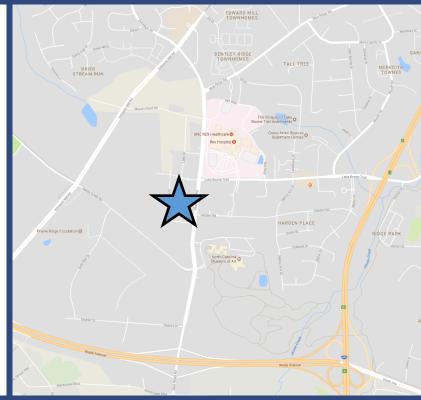

## LOCATED NEAR REX HOSPITAL

CLOSE TO 1-40, 1-440, US-70 & WADE AVENUE
QUIET AND PARTIALLY WOODED, ALLOWS FOR PRIVACY
RETAIL AMENITIES (café, banks, fitness center) WITHIN WALKING DISTANCE
AFFORDABLE FULL-SERVICE RATES AVAILABLE (includes utilities & janitorial)