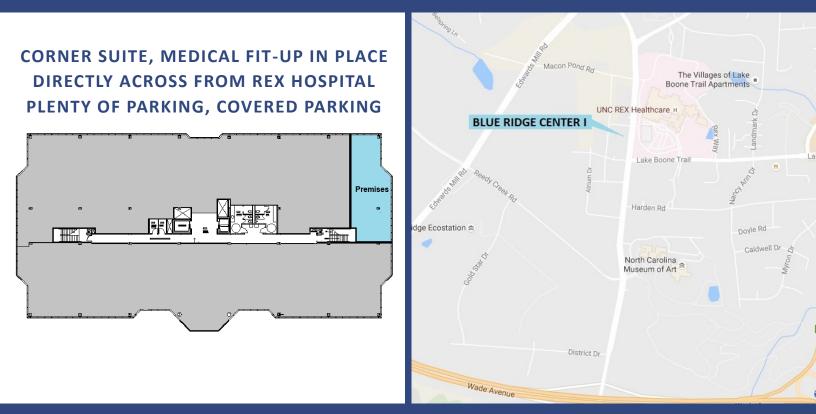

## **BLUE RIDGE CENTER I**

EASY TO FIND AND EASY TO PARK MONUMENT SIGNAGE ON BLUE RIDGE ROAD CLOSE TO I-40, I-440, US-70 & WADE AVENUE LOCATED DIRECTLY ACROSS FROM REX HOSPITAL AMPLE PARKING WITH COVERED PARKING AVAILABLE RETAIL AMENITIES (café, banks, fitness center) WITHIN WALKING DISTANCE