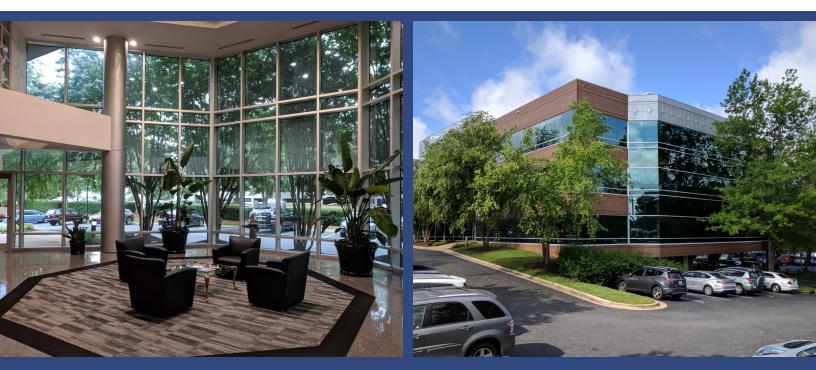

## **BLUE RIDGE CENTER I**

EASY TO FIND AND EASY TO PARK MONUMENT SIGNAGE ON BLUE RIDGE ROAD CLOSE TO I-40, I-440, US-70 & WADE AVENUE LOCATED DIRECTLY ACROSS FROM REX HOSPITAL AMPLE PARKING WITH COVERED PARKING AVAILABLE RETAIL AMENITIES (café, banks, fitness center) WITHIN WALKING DISTANCE