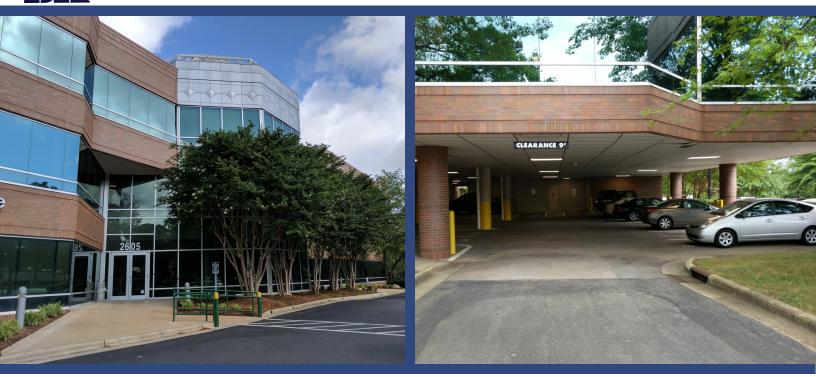

## **BLUE RIDGE CENTER I**

EASY TO FIND AND EASY TO PARK MONUMENT SIGNAGE ON BLUE RIDGE ROAD CLOSE TO I-40, I-440, US-70 & WADE AVENUE LOCATED DIRECTLY ACROSS FROM REX HOSPITAL AMPLE PARKING WITH COVERED PARKING AVAILABLE RETAIL AMENITIES (café, banks, fitness center) WITHIN WALKING DISTANCE